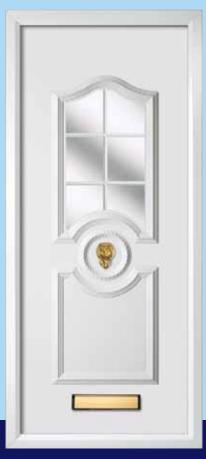

an leave any property looking beautiful and eye catching.







BDP-1063 BDP-1064 BDP-1065







BDP-1066 BDP-1067 BDP-1068

With the variety of designs available, any taste or style that is required can be satisfied. Traditional hand-leading is available in silver or gold.







BDP-1069 BDP-1070 BDP-1071







BDP-1072 BDP-1073 BDP-1074

**FUSED** These modern and unique designs incorporate a design that has been etched onto a piece of glass with a fusion glass bonded onto it.







BDP-1075 BDP-1076 BDP-1077







BDP-1078 BDP-1079 BDP-1080

The combination of fused glass tiles and sandblasted glass leaves a stunning decorative effect that will impress anyone that catches sight of these panels.







BDP-1081 BDP-1082 BDP-1083







BDP-1085



BDP-1086



BDP-1087



BDP-1088



BDP-1089



BDP-1090



BDP-1091



BDP-1092



BDP-1093



BDP-1094



BDP-1095







BDP-1096 BDP-1097

## DOOR COMBINATIONS