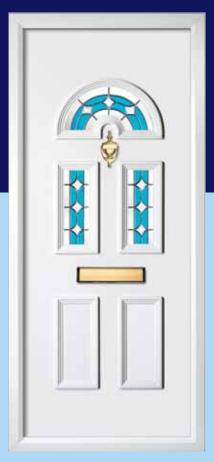

glass, outlined with traditional hand leading, can leave any property looking beautiful and eye catching.







BDP-1063 BDP-1064 BDP-1065







BDP-1066 BDP-1067 BDP-1068

With the variety of designs available, any taste or style that is required can be satisfied. Traditional hand-leading is available in silver or gold.







BDP-1069 BDP-1070 BDP-1071







BDP-1072 BDP-1073 BDP-1074

**FUSED** These modern and unique designs incorporate a design that has been etched onto a piece of glass with a fusion glass bonded onto it.







BDP-1075 BDP-1076 BDP-1077







BDP-1078 BDP-1079 BDP-1080

The combination of fused glass tiles and sandblasted glass leaves a stunning decorative effect that will impress anyone that catches sight of these panels.







BDP-1081 BDP-1082 BDP-1083







BDP-1085



BDP-1086



BDP-1087



BDP-1088



BDP-1089



BDP-1090



BDP-1091



BDP-1092



BDP-1093



BDP-1094



BDP-1095







BDP-1096 BDP-1097

## DOOR COMBINATIONS