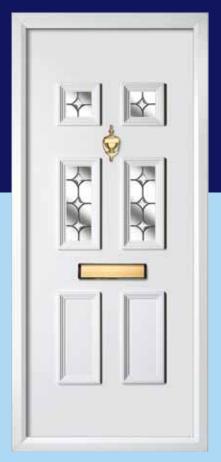

property looking beautiful and eye catching.







BDP-1063 BDP-1064 BDP-1065







BDP-1066 BDP-1067 BDP-1068

With the variety of designs available, any taste or style that is required can be satisfied. Traditional hand-leading is available in silver or gold.







BDP-1069 BDP-1070 BDP-1071







BDP-1072 BDP-1073 BDP-1074

**FUSED** These modern and unique designs incorporate a design that has been etched onto a piece of glass with a fusion glass bonded onto it.







BDP-1075 BDP-1076 BDP-1077







BDP-1078 BDP-1079 BDP-1080

The combination of fused glass tiles and sandblasted glass leaves a stunning decorative effect that will impress anyone that catches sight of these panels.







BDP-1081 BDP-1082 BDP-1083







BDP-1085



BDP-1086



BDP-1087



BDP-1088



BDP-1089



BDP-1090



BDP-1091



BDP-1092



BDP-1093



BDP-1094



BDP-1095







BDP-1096 BDP-1097

## DOOR COMBINATIONS