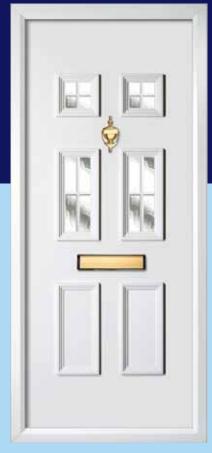

led glass, outlined with traditional hand leading, can leave any property looking beautiful and eye catching.







BDP-1063 BDP-1064 BDP-1065







BDP-1066 BDP-1067 BDP-1068

With the variety of designs available, any taste or style that is required can be satisfied. Traditional hand-leading is available in silver or gold.







BDP-1069 BDP-1070 BDP-1071







BDP-1072 BDP-1073 BDP-1074

**FUSED** These modern and unique designs incorporate a design that has been etched onto a piece of glass with a fusion glass bonded onto it.







BDP-1075 BDP-1076 BDP-1077







BDP-1078 BDP-1079 BDP-1080

The combination of fused glass tiles and sandblasted glass leaves a stunning decorative effect that will impress anyone that catches sight of these panels.







BDP-1081 BDP-1082 BDP-1083







BDP-1085



BDP-1086



BDP-1087



BDP-1088



BDP-1089



BDP-1090



BDP-1091



BDP-1092



BDP-1093



BDP-1094



BDP-1095







BDP-1096 BDP-1097

## DOOR COMBINATIONS