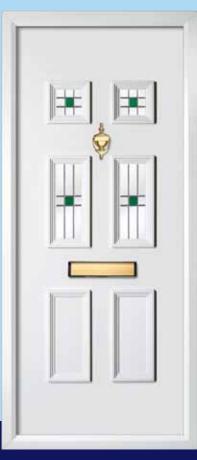

d leading, can leave any property looking beautiful and eye catching.







BDP-1063 BDP-1064 BDP-1065







BDP-1066 BDP-1067 BDP-1068

With the variety of designs available, any taste or style that is required can be satisfied. Traditional hand-leading is available in silver or gold.







BDP-1069 BDP-1070 BDP-1071







BDP-1072 BDP-1073 BDP-1074

**FUSED** These modern and unique designs incorporate a design that has been etched onto a piece of glass with a fusion glass bonded onto it.







BDP-1075 BDP-1076 BDP-1077







BDP-1078 BDP-1079 BDP-1080

The combination of fused glass tiles and sandblasted glass leaves a stunning decorative effect that will impress anyone that catches sight of these panels.







BDP-1081 BDP-1082 BDP-1083







BDP-1085



BDP-1086



BDP-1087



BDP-1088



BDP-1089



BDP-1090



BDP-1091



BDP-1092



BDP-1093



BDP-1094



BDP-1095







BDP-1096 BDP-1097

## DOOR COMBINATIONS