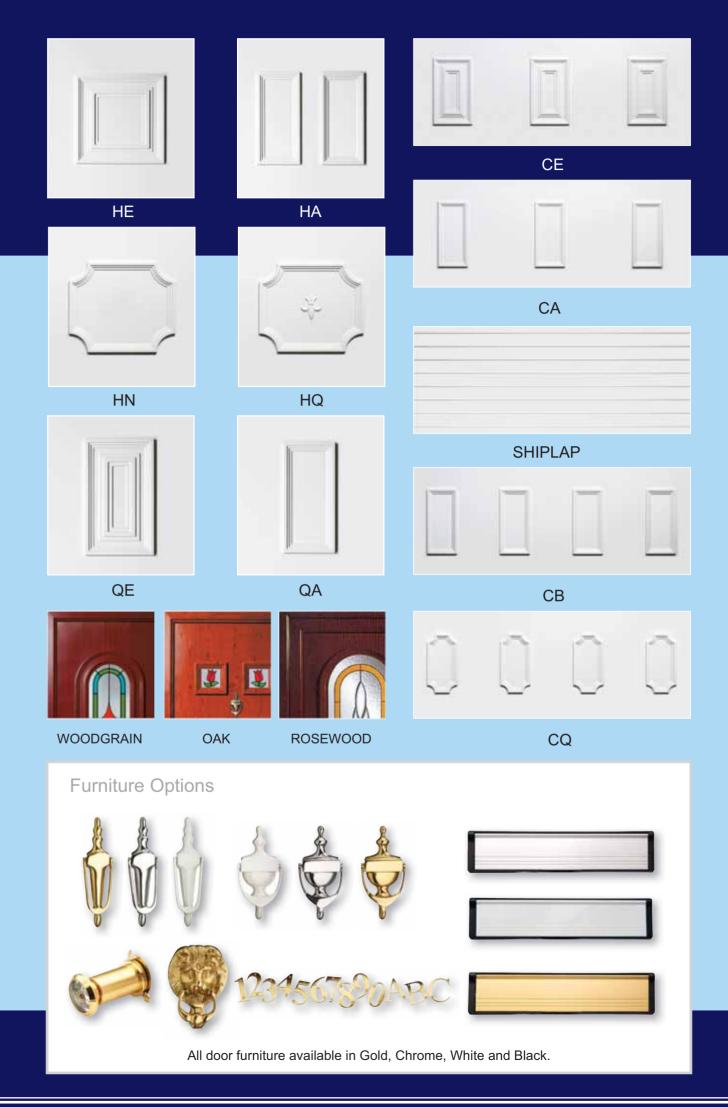

iety of designs available, any taste or style that is required can be satisfied. Traditional hand-leading is available in silver or gold.







BDP-1069 BDP-1070 BDP-1071







BDP-1072 BDP-1073 BDP-1074

**FUSED** These modern and unique designs incorporate a design that has been etched onto a piece of glass with a fusion glass bonded onto it.







BDP-1075 BDP-1076 BDP-1077







BDP-1078 BDP-1079 BDP-1080

The combination of fused glass tiles and sandblasted glass leaves a stunning decorative effect that will impress anyone that catches sight of these panels.







BDP-1081 BDP-1082 BDP-1083







BDP-1085



BDP-1086



BDP-1087



BDP-1088



BDP-1089



BDP-1090



BDP-1091



BDP-1092



BDP-1093



BDP-1094



BDP-1095







BDP-1096 BDP-1097

## DOOR COMBINATIONS