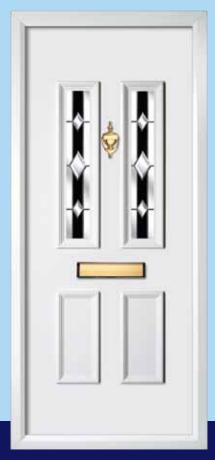

ditional hand leading, can leave any property looking beautiful and eye catching.







BDP-1063 BDP-1064 BDP-1065







BDP-1066 BDP-1067 BDP-1068

With the variety of designs available, any taste or style that is required can be satisfied. Traditional hand-leading is available in silver or gold.







BDP-1069 BDP-1070 BDP-1071







BDP-1072 BDP-1073 BDP-1074

**FUSED** These modern and unique designs incorporate a design that has been etched onto a piece of glass with a fusion glass bonded onto it.







BDP-1075 BDP-1076 BDP-1077







BDP-1078 BDP-1079 BDP-1080

The combination of fused glass tiles and sandblasted glass leaves a stunning decorative effect that will impress anyone that catches sight of these panels.







BDP-1081 BDP-1082 BDP-1083







BDP-1085



BDP-1086



BDP-1087



BDP-1088



BDP-1089



BDP-1090



BDP-1091



BDP-1092



BDP-1093



BDP-1094



BDP-1095







BDP-1096 BDP-1097

## DOOR COMBINATIONS